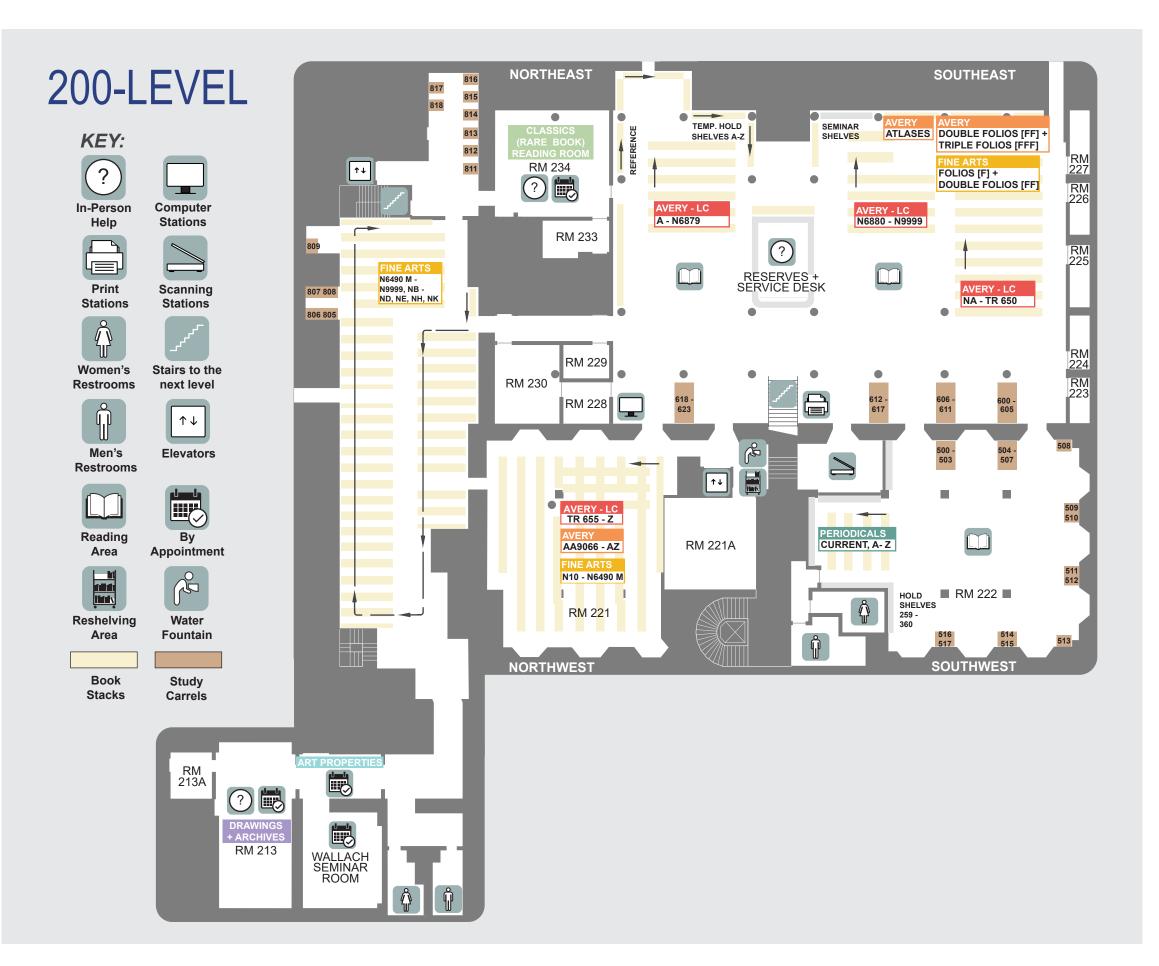

## **CALL NUMBER LOCATION GUIDE**

### AVERY - LC

A - N6879 200-level, section A
N6880 - N9999 200-level, section B
NA - TR 650 200-level, section C
TR 655 - Z 200-level, Rm. 221
Folios [F] 300-level
Double Folios [FF] 200-level

### AVERY

 AA11 - AA9065
 300-level

 AA9066 - AZ
 200-level, Rm. 221

 Folios [F]
 300-level

 Double Folios [FF]
 200-level

 Triple Folios [FFF]
 200-level

#### FINE ARTS

 N10 - N6490 M
 200-level, Rm. 221

 N6490 M - NK
 200-level

 Quartos [Q]
 100-level

 Folios [F]
 200-level

### PERIODICALS

Current 200-level, Rm. 222 Bound 100-level

## CLASSICS (Rare Books)

Avery Classics: architectural rare books from the Renaissance to today, trade catalogs, ephemera collections and pre-2011 Columbia GSAPP masters' theses

Avery Classics Reading Room, 234

### DRAWINGS AND ARCHIVES

Avery Drawings & Archives: architectural drawings and papers of primarily American architects of the 19th - 20th centuries Wallach Study Center for Art & Architecture avery-drawings@library.columbia.edu

### ART PROPERTIES

Art Properties: the art collection of Columbia University in all media from all world regions and cultures
Wallach Study Center for Art & Architecture
artproperties@library.columbia.edu

## STAFF OFFICES

| Rm 213A | Drawings + Archives Curator                      |
|---------|--------------------------------------------------|
| Rm 221A | Access + Reserves Staff                          |
| Rm 223  | Architecture and Fine Arts Librarian             |
| Rm 224  | Research Services Librarian                      |
| Rm 225  | Librarian                                        |
| Rm 226  | Editor, Avery Index to Architectural Periodicals |
| Rm 227  | Curator of Art Properties                        |
| Rm 228  | Head, Exhibitions & Digital Asset Management     |
| Rm 229  | Head, Access & Collection Management             |
| Rm 230  | Avery Director                                   |
|         |                                                  |